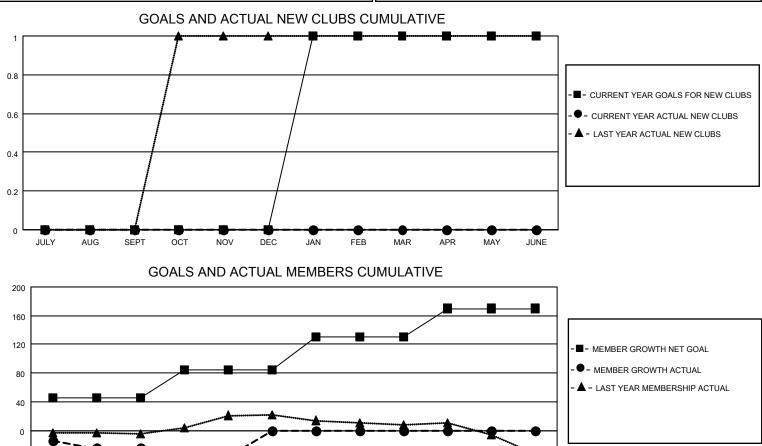

## LOCATION MINNESOTA

District 5M 10

Results as of: 11/30/2021

| Clubs                 |               |           |               | Members               |                          |                         |                                                    |
|-----------------------|---------------|-----------|---------------|-----------------------|--------------------------|-------------------------|----------------------------------------------------|
| RESULTS FOR 2021-2022 |               |           |               | RESULTS FOR 2021-2022 |                          |                         |                                                    |
| QUARTER               | NEW CLUB GOAL | NEW CLUBS | DROPPED CLUBS | QUARTER               | EMBER GROWTH NET<br>GOAL | MEMBER GROWTH<br>ACTUAL | DROPPED<br>MEMBERS ACTUAL<br>(including transfers) |
| JULY/AUG/SEPT         | 0             | 0         | 1             | JULY/AUG/SEPT         | 45                       | 14                      | 37                                                 |
| OCT/NOV/DEC           | 0             | 0         | 0             | OCT/NOV/DEC           | 40                       | 19                      | 31                                                 |
| JAN/FEB/MAR           | 1             | 0         | 0             | JAN/FEB/MAR           | 45                       | 0                       | 0                                                  |
| APR/MAY/JUNE          | 0             | 0         | 0             | APR/MAY/JUNE          | 40                       | 0                       | 0                                                  |