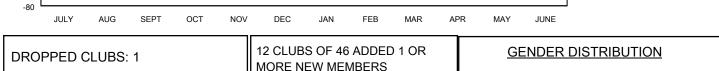

## LOCATION MINNESOTA

District 5M 10

Results as of: 11/30/2021

| Clubs                 |               |           |               | Members               |                          |                         |                                                    |
|-----------------------|---------------|-----------|---------------|-----------------------|--------------------------|-------------------------|----------------------------------------------------|
| RESULTS FOR 2021-2022 |               |           |               | RESULTS FOR 2021-2022 |                          |                         |                                                    |
| QUARTER               | NEW CLUB GOAL | NEW CLUBS | DROPPED CLUBS | QUARTER               | EMBER GROWTH NET<br>GOAL | MEMBER GROWTH<br>ACTUAL | DROPPED<br>MEMBERS ACTUAL<br>(including transfers) |
| JULY/AUG/SEPT         | 0             | 0         | 1             | JULY/AUG/SEPT         | 45                       | 14                      | 37                                                 |
| OCT/NOV/DEC           | 0             | 0         | 0             | OCT/NOV/DEC           | 40                       | 19                      | 31                                                 |
| JAN/FEB/MAR           | 1             | 0         | 0             | JAN/FEB/MAR           | 45                       | 0                       | 0                                                  |
| APR/MAY/JUNE          | 0             | 0         | 0             | APR/MAY/JUNE          | 40                       | 0                       | 0                                                  |

|                 |    | MORE NEW MEMBERS          | MALE<br>FEMALE                      | 624 (53.47%)<br>543 (46.53%) |
|-----------------|----|---------------------------|-------------------------------------|------------------------------|
| DROPPED MEMBERS |    |                           | NON BINARY<br>PREFER NOT TO ANSWER  | 0 (0.00%)<br>0 (0.00%)       |
| DECEASED        | 8  |                           | THEFERINGT TO ANSWER                | 0 (0.00 %)                   |
| CLUB CANCELLED  | 7  | CLICK HERE FOR CUMULATIVE | TOTAL FAMILY UNIT MEMBERS           | 314                          |
| OTHER           | 53 | MEMBERSHIP DATA           |                                     |                              |
| TOTAL 68        |    |                           | FAMILY MEMBERS PAYING HALF DUES 159 |                              |
|                 |    |                           |                                     |                              |